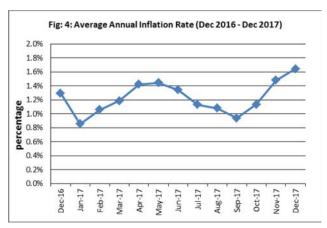

### **Average Annual Inflation Rate**

The average annual inflation rate for the year ended December 2017 was 1.6 percent. For the twelve months ending December 2016 the inflation rate was 1.3 percent. Presented in Fig 4 is the Average annual inflation rate (December 2016 - December 2017).

Source: Samoa Bureau of Statistics

The attached Tables and Graphs provide the user with more detailed analysis.