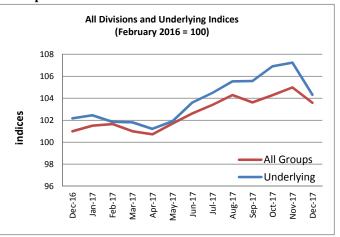

### Underlying Indices 1/

The All Items Underlying Index for December 2017 registered a decrease of 2.7 percent when compared to November 2017, and an increase of 2.1 percent when compared to December 2016. The Local Items Underlying Index recorded a decrease of 6.5 percent and the Imported Items Underlying Index with 1.1 percent decrease.

### **Average Annual Inflation Rate**

The average annual inflation rate for the year ended December 2017 was 1.6 percent. For the twelve months ending December 2016 the inflation rate was 1.3 percent. Presented in Fig 4 is the Average annual inflation rate (December 2016 - December 2017).