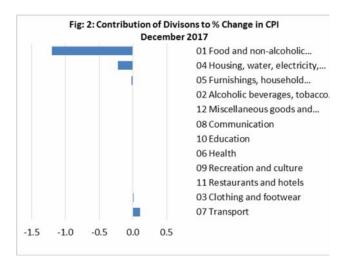

### **Total All Divisions Contribution**

Food and Non Alcoholic Beverages along with Housing, Water, Electricity, Gas and other Fuels divisions were the main contributors to the overall decrease of 1.3 percent in the All Divisions Consumer Price Index.

Source: Samoa Bureau of Statistics