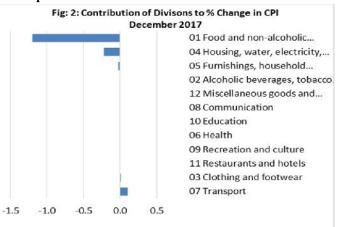

### **Total All Divisions Contribution**

Food and Non Alcoholic Beverages along with Housing, Water, Electricity, Gas and other Fuels divisions were the main contributors to the overall decrease of 1.3 percent in the All Divisions Consumer Price Index.

### **Consumer Price Index (% Change)**

The 1.3 percent decrease in the Overall Index is attributed mainly to a decrease of 2.9 percent in the Food and Non Alcoholic Beverages index, 2.0 percent decrease in the Housing, Water, Electricity Gas and Other Fuel index, 0.7 percent decrease in the Furnishing, Household Equipment and Maintenance index and a slight decrease of 0.1 percent in the Miscellaneous Goods and Services index.

On the contrary, increases were recorded for other divisions namely Transport with 0.7 percent and Clothing and Footwear with 0.1 percent respectively.

No changes were recorded for the Alcoholic Beverages and Tobacco, Health, Communication, Recreation and Culture, Education and Restaurants indices. Graphically presented in Fig 3 is the December 2017 percentage change for all divisions from November 2017.