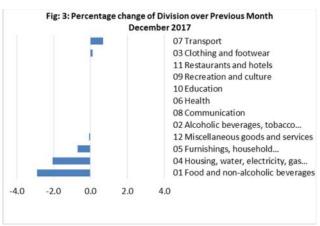

### **Consumer Price Index (% Change)**

The 1.3 percent decrease in the Overall Index is attributed mainly to a decrease of 2.9 percent in the Food and Non Alcoholic Beverages index, 2.0 percent decrease in the Housing, Water, Electricity Gas and Other Fuel index, 0.7 percent decrease in the Furnishing, Household Equipment and Maintenance index and a slight decrease of 0.1 percent in the Miscellaneous Goods and Services index.

On the contrary, increases were recorded for other divisions namely Transport with 0.7 percent and Clothing and Footwear with 0.1 percent respectively.

No changes were recorded for the Alcoholic Beverages and Tobacco, Health, Communication, Recreation and Culture, Education and Restaurants indices. Graphically presented in Fig 3 is the December 2017 percentage change for all divisions from November 2017.

Source : Samoa Bureau of Statistics