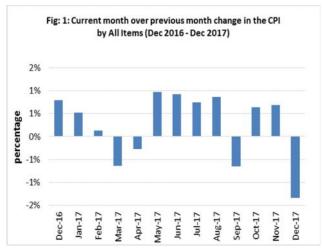

The Imported Goods Component also recorded a decrease of 0.7 percent over November 2017. Figure 1 shows the month to month percentage changes in the Consumer Price Index by All Divisions from December 2016 to December 2017.

Source: Samoa Bureau of Statistics