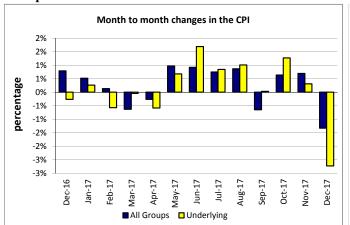

The Imported Goods Component also recorded a decrease of 0.7 percent over November 2017. Figure 1 shows the month to month percentage changes in the Consumer Price Index by All Divisions from December 2016 to December 2017.

### Underlying Indices 1/

The All Items Underlying Index for December 2017 registered a decrease of 2.7 percent when compared to November 2017, and an increase of 2.1 percent when compared to December 2016. The Local Items Underlying Index recorded a decrease of 6.5 percent and the Imported Items Underlying Index with 1.1 percent decrease.