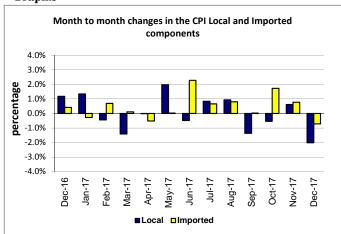

### **SUMMARY**

The Consumer Price Index for December 2017 was 1.3 percent lower than in November 2017 and was 2.6 percent higher than December 2016.

The decrease of the Local Goods component by 2.0 percent reflects lower prices for local food and electricity which were also the main contributors to the decrease of 1.3 percent in the All Items Consumer Price Index.

The Imported Goods Component also recorded a decrease of 0.7 percent over November 2017. Figure 1 shows the month to month percentage changes in the Consumer Price Index by All Divisions from December 2016 to December 2017.

### **Local Goods Component**

The Local Goods Component of the Consumer Price Index registered a decrease of 2.0 percent when compared to the previous month. This decrease was mainly due to lower prices recorded for keke saina, fresh fish (piece), salted beef, ripe banana and electricity (kwh).

### **Imported Goods Component**

Decreased prices recorded for chicken leg quarter, raw sugar, mutton flap and clothing chest has resulted in the 0.7 percent decrease in the Imported Good Component.