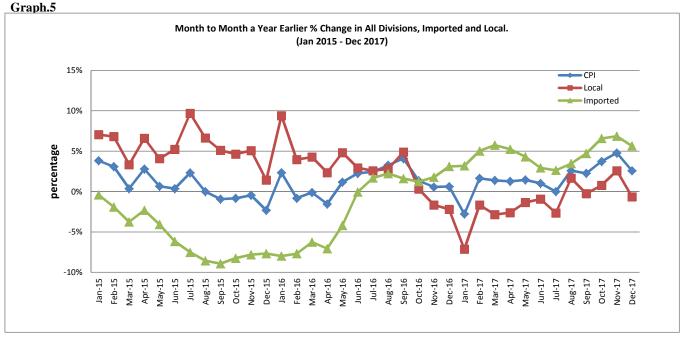

The Imported Goods Component also recorded a decrease of 0.7 percent over November 2017. Figure 1 shows the month to month percentage changes in the Consumer Price Index by All Divisions from December 2016 to December 2017.

Source: Samoa Bureau of Statistics